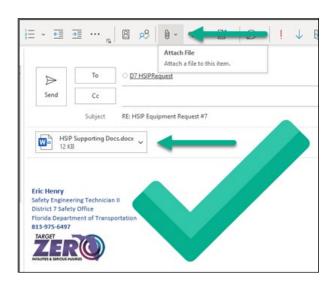

### ADDING YOUR ATTACHMENTS

Reply to the automated email and attach supporting documents.

If attaching supporting documents to the form, reply to the automated email you received earlier. Be sure to include all required documents. **Note:** Do not include any supporting documents or photos in the body of the email. They must be attached to the email separately or they will not be recognized and added to the application.

To include images, please insert them into a Word document or PDF file and attach them to the email.